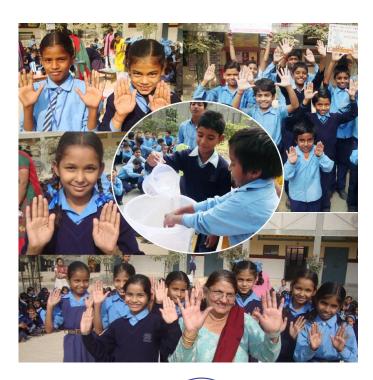

### **Celebration of Global Hand washing day**

Society for All Round Development (SARD) supported by Plan India, observed Hand Washing Day in 50 of its project schools on 24<sup>th</sup> November 2011. There was a grand event held at two schools, MCPS Mahavir Enclave, Shift 1 and MCPS Chand Nagar 3rd block, shift 2. Demonstration on the steps of Hand Washing was done in each of the schools followed by a talk on the importance of Handing Washing and health and hygiene. An array of placards was displayed by students in the schools to motivate them on the significance of the act of Hand Washing. (**Photographs in annexure 11**)