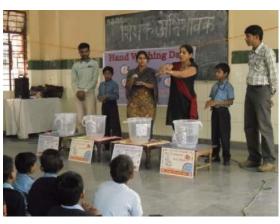

### **Celebration of Global Hand washing day**

Society for All Round Development (SARD) supported by Plan India, observed Hand Washing Day in 50 of its project schools on 24<sup>th</sup> November 2011. There was a grand event held at two schools, MCPS Mahavir Enclave, Shift 1 and MCPS Chand Nagar 3rd block, shift 2. Demonstration on the steps of Hand Washing was done in each of the schools followed by a talk on the importance of Handing Washing and health and hygiene. An array of placards was displayed by students in the schools to motivate them on the significance of the act of Hand Washing. (**Photographs in annexure 11**)

Annexure 10: Welcome of Mrs. Premlata Kataria by Mr. Vibhuti Pandey

**Annexure 11: Observing Hand Washing Day** 