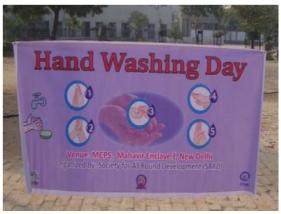

### **Celebration of Global Hand washing day**

Society for All Round Development (SARD) supported by Plan India, observed Hand Washing Day in 50 of its project schools on 24<sup>th</sup> November 2011. There was a grand event held at two schools, MCPS Mahavir Enclave, Shift 1 and MCPS Chand Nagar 3rd block, shift 2. Demonstration on the steps of Hand Washing was done in each of the schools followed by a talk on the importance of Handing Washing and health and hygiene. An array of placards was displayed by students in the schools to motivate them on the significance of the act of Hand Washing. (**Photographs in annexure 11**)

Annexure 10: Welcome of Mrs. Premlata Kataria by Mr. Vibhuti Pandey

**Annexure 11: Observing Hand Washing Day** 