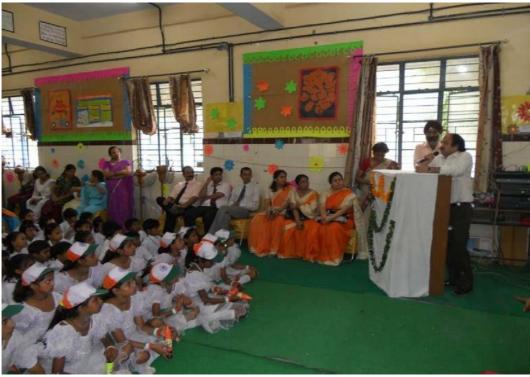

### Inauguration

The project was formally launched by Dr. Mahender Nagpal Chairman Education committee (Municipal Corporation of Delhi). Speaking on the occasion Mr. Nagpal reiterated MCD's commitment to provide safe water to each and every student in schools under MCD, Mr. Nagpal also stated that according to the study done by the department of health (MCD) it was found that 18% of the water supplied by the Delhi Jal board (DJB) was contaminated hence it was extremely necessary to supply water filters and water coolers to these schools.

Dr. (Mrs) Premlata Kataria (Director Primary Education) MCD expressed her sincere gratitude to Plan India and SARD in supporting the noble cause for the most deprived children of Delhi. She said she will invite more civil societies to support such initiatives in strengthening education system in Delhi. Mr. Vibhuti Pandey from Plan India conveyed his support to MCD and SARD and reiterated Plan's Work towards improving quality education in MCD schools. Mr. Sudhir Bhatnagar (CEO- SARD) briefed participants about the water cooler initiative and other quality improvement steps taken by the organization in schools.