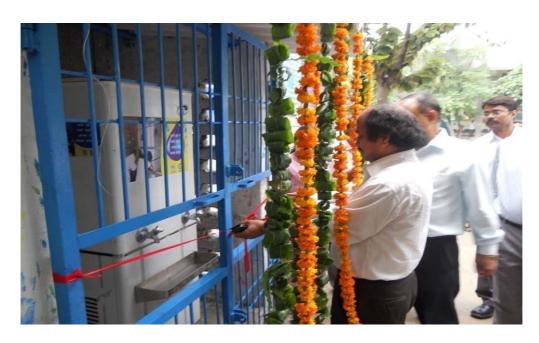

Annexure 7: Inauguration of Water Cooler by Mr. Mahender Nagpal at C4E Janakpuri

Annexure 8: A view of Art Competition paintings made by children

Annexure 9: Welcome of Mr. Prithviraj Sawhnay (Former Mayor, Delhi)