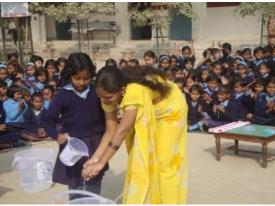

### **Celebration of Global Hand washing day**

Society for All Round Development (SARD) supported by Plan India, observed Hand Washing Day in 50 of its project schools on 24<sup>th</sup> November 2011. There was a grand event held at two schools, MCPS Mahavir Enclave, Shift 1 and MCPS Chand Nagar 3rd block, shift 2. Demonstration on the steps of Hand Washing was done in each of the schools followed by a talk on the importance of Handing Washing and health and hygiene. An array of placards was displayed by students in the schools to motivate them on the significance of the act of Hand Washing. (**Photographs in annexure 11**)

Annexure 10: Welcome of Mrs. Premlata Kataria by Mr. Vibhuti Pandey

**Annexure 11: Observing Hand Washing Day** 