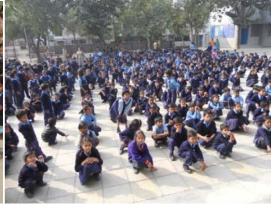

### **Celebration of Global Hand washing day**

Society for All Round Development (SARD) supported by Plan India, observed Hand Washing Day in 50 of its project schools on 24<sup>th</sup> November 2011. There was a grand event held at two schools, MCPS Mahavir Enclave, Shift 1 and MCPS Chand Nagar 3rd block, shift 2. Demonstration on the steps of Hand Washing was done in each of the schools followed by a talk on the importance of Handing Washing and health and hygiene. An array of placards was displayed by students in the schools to motivate them on the significance of the act of Hand Washing. (**Photographs in annexure 11**)

Annexure 10: Welcome of Mrs. Premlata Kataria by Mr. Vibhuti Pandey

**Annexure 11: Observing Hand Washing Day** 